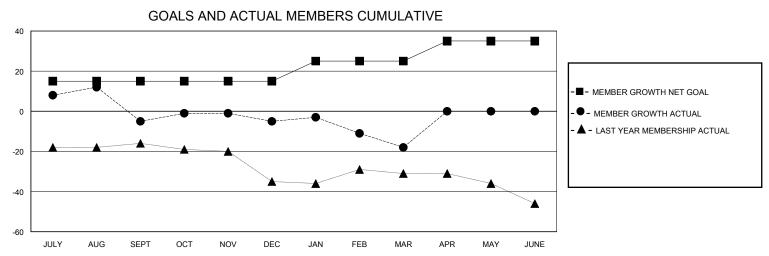

## District 7 O

Results as of: 3/31/2024

| GMT:                  |               |           | GMT CA        |                       |                         |                         |                                                    |  |
|-----------------------|---------------|-----------|---------------|-----------------------|-------------------------|-------------------------|----------------------------------------------------|--|
|                       | Club          | s         |               | Members               |                         |                         |                                                    |  |
| RESULTS FOR 2023-2024 |               |           |               | RESULTS FOR 2023-2024 |                         |                         |                                                    |  |
| QUARTER               | NEW CLUB GOAL | NEW CLUBS | DROPPED CLUBS | QUARTER MEM           | IBER GROWTH NET<br>GOAL | MEMBER GROWTH<br>ACTUAL | DROPPED<br>MEMBERS ACTUAL<br>(including transfers) |  |
| JULY/AUG/SEPT         | 0             | 0         | 2             | JULY/AUG/SEPT         | 15                      | 22                      | 25                                                 |  |
| OCT/NOV/DEC           | 1             | 0         | 0             | OCT/NOV/DEC           | 0                       | 6                       | 5                                                  |  |
| JAN/FEB/MAR           | 0             | 0         | 0             | JAN/FEB/MAR           | 10                      | 5                       | 18                                                 |  |
| APR/MAY/JUNE          | 0             | 0         | 0             | APR/MAY/JUNE          | 10                      | 0                       | 0                                                  |  |