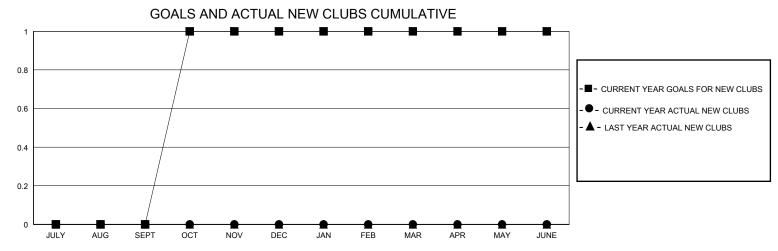

## District 7 O

Results as of: 3/31/2024

| GMT:                  |               |           | GMT CA        |                       |                         |                         |                                                    |  |
|-----------------------|---------------|-----------|---------------|-----------------------|-------------------------|-------------------------|----------------------------------------------------|--|
|                       | Club          | s         |               | Members               |                         |                         |                                                    |  |
| RESULTS FOR 2023-2024 |               |           |               | RESULTS FOR 2023-2024 |                         |                         |                                                    |  |
| QUARTER               | NEW CLUB GOAL | NEW CLUBS | DROPPED CLUBS | QUARTER MEM           | IBER GROWTH NET<br>GOAL | MEMBER GROWTH<br>ACTUAL | DROPPED<br>MEMBERS ACTUAL<br>(including transfers) |  |
| JULY/AUG/SEPT         | 0             | 0         | 2             | JULY/AUG/SEPT         | 15                      | 22                      | 25                                                 |  |
| OCT/NOV/DEC           | 1             | 0         | 0             | OCT/NOV/DEC           | 0                       | 6                       | 5                                                  |  |
| JAN/FEB/MAR           | 0             | 0         | 0             | JAN/FEB/MAR           | 10                      | 5                       | 18                                                 |  |
| APR/MAY/JUNE          | 0             | 0         | 0             | APR/MAY/JUNE          | 10                      | 0                       | 0                                                  |  |